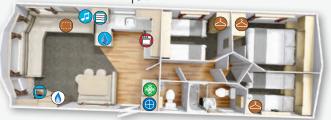

so much storage you don't need to worry about what to pack

Model designations shown for the below products are not definitive dimensions, for actual dimensions refer to table on page 96

28 x 12 2 bedroom sleeps 6

Icon Key

TV Space

Fold-out Bed

Optional MP3
Position

Gas Fire

Fridge and Freezer Space

- Treezer

Cooker

Microwave Space

Masher/dryer or dishwasher space

Wardrobe

₿oiler

32 x 12 2 bedroom sleeps 6

35 x 12 2 bedroom sleeps 6

35 x 12 3 bedroom sleeps 8

37 x 12 2 bedroom sleeps 6