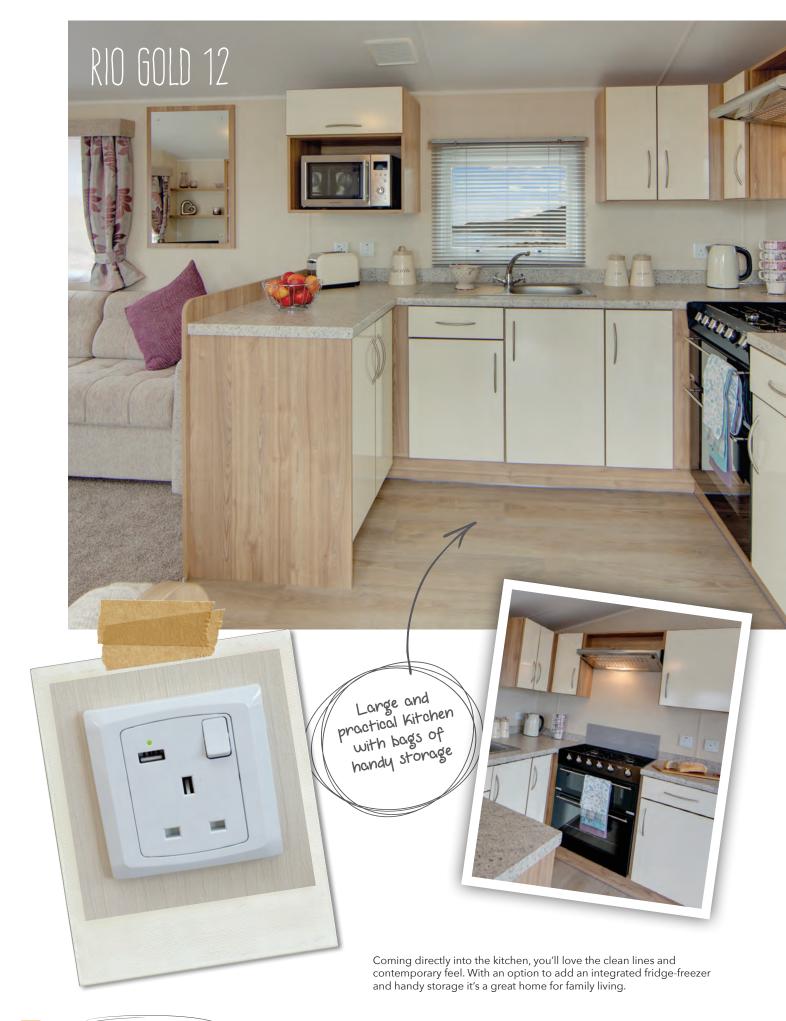

#### KITCHEN

- Double cavity gas oven with hob/grill and glass splashback
- Modern worktops with matching upstands