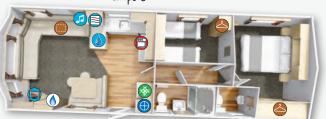

droom has lots of room for clothes with two full sized double wardrobes (selected models), so no need to pack lightly! You've got your own en-suite WC (selected models) so it feels like you have your own suite in a hotel. Close the door and you've got peace and quiet from the rest of the family who have their own room and bathroom.

so much storage you don't need to worry about what to pack





Model designations shown for the below products are not definitive dimensions, for actual dimensions refer to table on page 96



28 x 12 2 bedroom sleeps 6





Icon Key

TV Space

Fold-out Bed

Optional MP3
Position

Gas Fire

Fridge and Freezer Space

- Treezer

Cooker

Microwave Space

Masher/dryer or dishwasher space

Wardrobe

₿oiler

32 x 12 2 bedroom sleeps 6



35 x 12 2 bedroom sleeps 6



35 x 12 3 bedroom sleeps 8



37 x 12 2 bedroom sleeps 6



37 x 12 3 bedroom sleeps 8