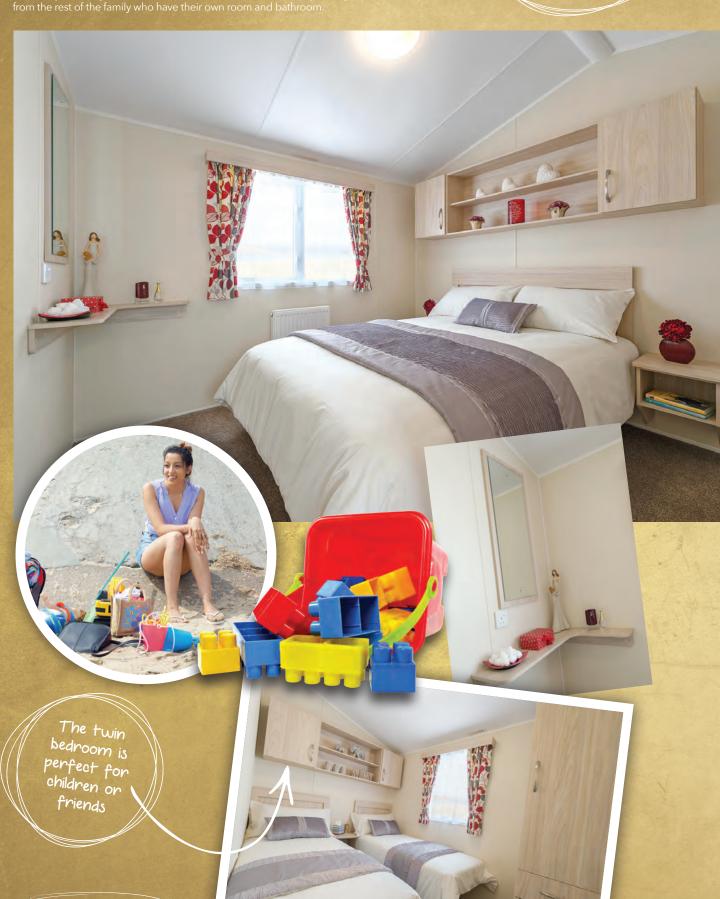

# RIO GOLD 12

The master bedroom has lots of room for clothes with two full sized double wardrobes (selected models), so no need to pack lightly! You've got your own en-suite WC (selected models) so it feels like you have your own suite in a hotel. Close the door and you've got peace and quiet from the rest of the family who have their own room and bathroom.

so much storage you don't need to worry about what to pack

Model designations shown for the below products are not definitive dimensions, for actual dimensions refer to table on page 96

28 x 12 2 bedroom sleeps 6

#### TWIN BEDROOM(S)

- Single beds
- Full height wardrobes (selected models)
- Wall storage unit