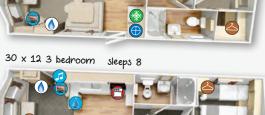

Microwave Space

Masher/dryer or dishwasher space

Wardrobe

₿oiler

32 x 12 2 bedroom sleeps 6

35 x 12 2 bedroom sleeps 6

35 x 12 3 bedroom sleeps 8

37 x 12 2 bedroom sleeps 6