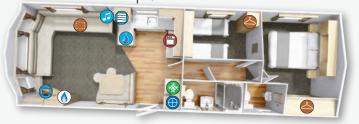

so much storage you don't need to worry about what to pack

Model designations shown for the below products are not definitive dimensions, for actual dimensions refer to table on page 96

28 x 12 2 bedroom sleeps 6

Icon Key

TV Space

Fold-out Bed

Optional MP3
Position

Gas Fire

Fridge and Freezer Space

- Treezer

Cooker

Microwave Space

Masher/dryer or dishwasher space

Wardrobe

₿oiler

32 x 12 2 bedroom sleeps 6

35 x 12 2 bedroom sleeps 6

35 x 12 3 bedroom sleeps 8

37 x 12 2 bedroom sleeps 6