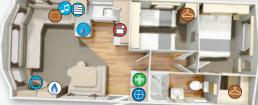

so much storage you don't need to worry about what to pack

Model designations shown for the below products are not definitive dimensions, for actual dimensions refer to table on page 96

28 x 12 2 bedroom sleeps 6

Icon Key

TV Space

Fold-out Bed

Optional MP3
Position

Gas Fire

Fridge and Freezer Space

- Treezer

Cooker

Microwave Space

Masher/dryer or dishwasher space

Wardrobe

₿oiler

32 x 12 2 bedroom sleeps 6

35 x 12 2 bedroom sleeps 6

35 x 12 3 bedroom sleeps 8

37 x 12 2 bedroom sleeps 6