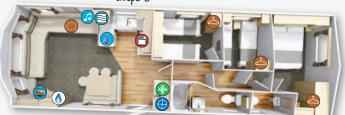

so much storage you don't need to worry about what to pack

Model designations shown for the below products are not definitive dimensions, for actual dimensions refer to table on page 96

28 x 12 2 bedroom sleeps 6

Icon Key

TV Space

Fold-out Bed

Optional MP3
Position

Gas Fire

Fridge and Freezer Space

- Treezer

Cooker

Microwave Space

Masher/dryer or dishwasher space

Wardrobe

₿oiler

32 x 12 2 bedroom sleeps 6

35 x 12 2 bedroom sleeps 6

35 x 12 3 bedroom sleeps 8

37 x 12 2 bedroom sleeps 6