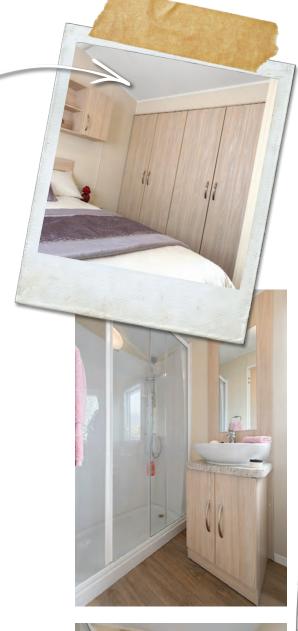

#### MAIN BEDROOM

- Double bed
- En-suite WC (excludes 28 x 12 2 bedroom and 35 x 12 3 bedroom models)
- Full height wardrobes (selected models)
- Wall storage unit

### FAMILY SHOWER ROOM

- Shower enclosure with thermostatically controlled shower
- Additional separate WC (35 x 12 3 bedroom model)