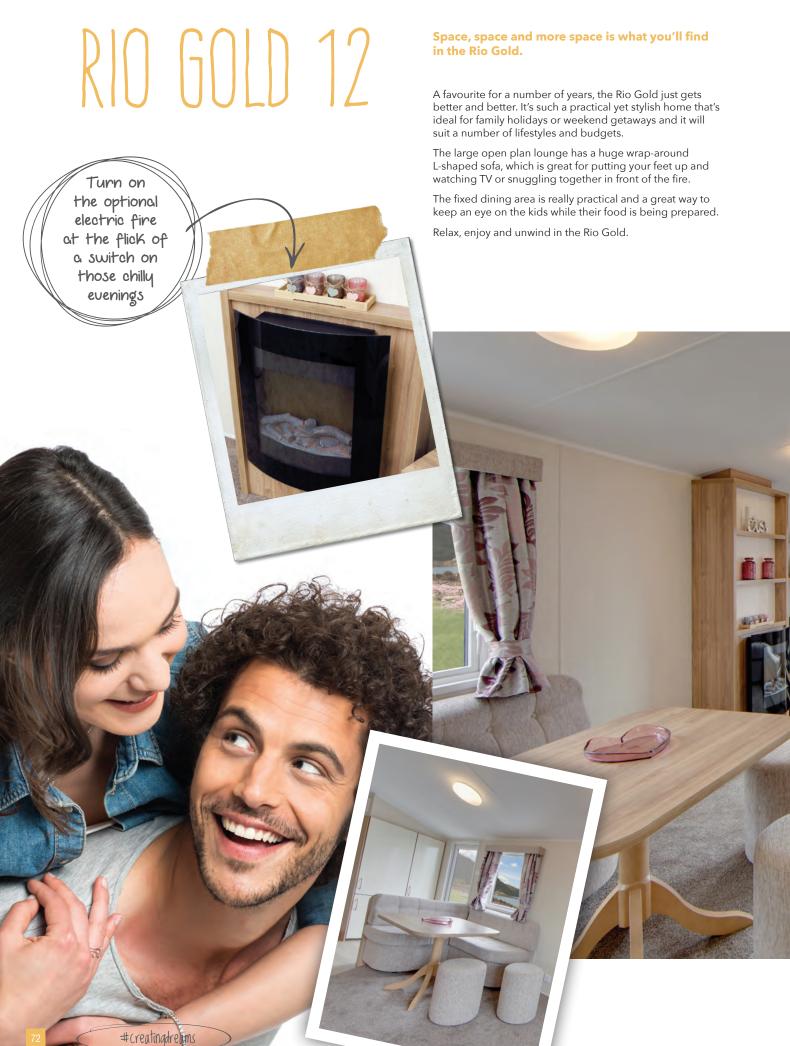

# STANDARD FEATURES

#### EXTERIOR/STRUCTURE

- Aluminium cladding standard colour Barley White
- Energy efficient white PVCu double glazed windows and doors

#### INTERIOR FEATURES

- Gas powered water heater
- Energy efficient lighting

- Wrap-around seating with fold-out occasional sofa bed
- Gas fire
- TV cabinet and storage unit

#### KITCHEN

- Double cavity gas oven with hob/grill and glass splashback
- Modern worktops with matching upstands

#### DINING AREA

- Fixed dinette seatingFreestanding pedestal dining table
- Fully upholstered cylinder stools

#### MAIN BEDROOM

- Double bed
- En-suite WC (excludes 28 x 12 2 bedroom and 35 x 12 3 bedroom models)
- Full height wardrobes (selected models)
- Wall storage unit

#### TWIN BEDROOM(S)

- Single beds
- Full height wardro