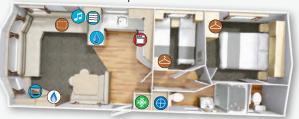

so much storage you don't need to worry about what to pack

Model designations shown for the below products are not definitive dimensions, for actual dimensions refer to table on page 96

28 x 12 2 bedroom sleeps 6

Icon Key

TV Space

Fold-out Bed

Optional MP3
Position

Gas Fire

Fridge and Freezer Space

- Treezer

Cooker

Microwave Space

Masher/dryer or dishwasher space

Wardrobe

₿oiler

32 x 12 2 bedroom sleeps 6

35 x 12 2 bedroom sleeps 6

35 x 12 3 bedroom sleeps 8

37 x 12 2 bedroom sleeps 6