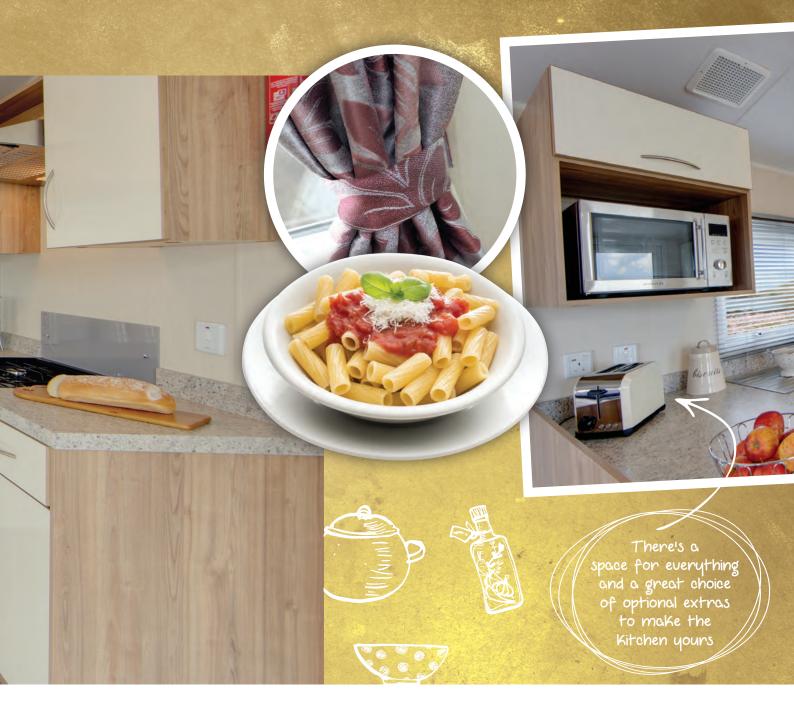

#### KITCHEN

- Double cavity gas oven with hob/grill and glass splashback
- Modern worktops with matching upstands