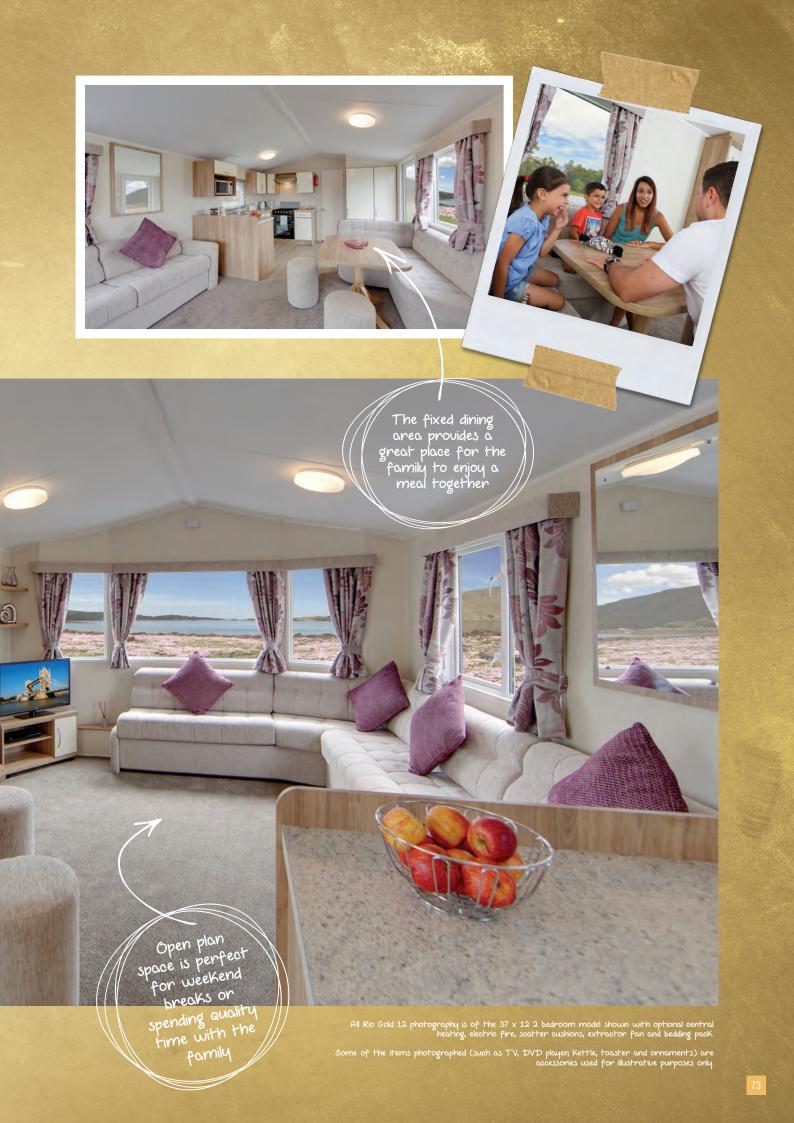

# STANDARD FEATURES

#### EXTERIOR/STRUCTURE

- Aluminium cladding standard colour Barley White
- Energy efficient white PVCu double glazed windows and doors

#### INTERIOR FEATURES

- Gas powered water heater
- Energy efficient lighting

- Wrap-around seating with fold-out occasional sofa bed
- Gas fire
- TV cabinet and storage unit

#### KITCHEN

- Double cavity gas oven with hob/grill and glass splashback
- Modern worktops with matching upstands

#### DINING AREA

- Fixed dinette seatingFreestanding pedestal dining table
- Fully upholstered cylinder stools

#### MAIN BEDROOM

- Double bed
- En-suite WC (excludes 28 x 12 2 bedroom and 35 x 12 3 bedroom models)
- Full height wardrobes (selected models)
- Wall storage unit

#### TWIN BEDROOM(S)

- Single beds
- Full height wardrobe